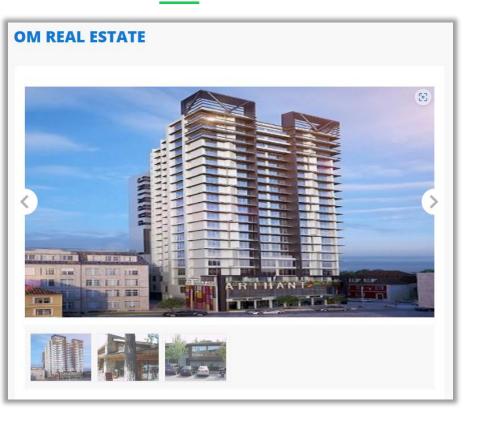

## **Property Photos**

## Overview

## Print & PDF Option

| OV           | 'ER\ | /IEW |
|--------------|------|------|
| $\mathbf{v}$ |      |      |

| Updated:    | 2023-01-20 14:29:43 |  |
|-------------|---------------------|--|
| Address:    | Mumbai, Girgaon     |  |
| Purpose:    | RENT                |  |
| Type:       | APARTMENT           |  |
| County:     | India               |  |
| City:       | Mumbai              |  |
| Zip code:   | 400004              |  |
| Area:       | LESS THAN 50M2      |  |
| Size precis | e: 200 m2           |  |
| Energy effi | ciency:             |  |
| Bathrooms   | : 3                 |  |
| Bedrooms:   | 3                   |  |
| Rooms:      | 7                   |  |
| Sale price: | \$ 10000            |  |
| Ownership   | AGENT               |  |
| Floor:      | 4                   |  |
| Energy effi | cient: 70 kWh EP /  |  |
| Gas emissi  | ons: 20 kg CO2 / m  |  |
| Views Cour  | nter: 809           |  |