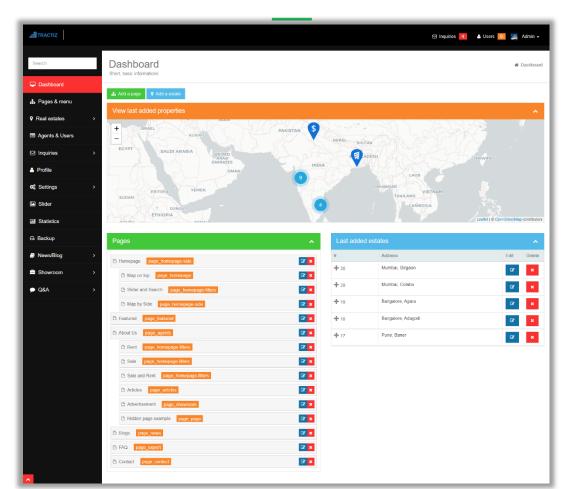

## **User-friendly Dashboard**

## Pages Builder – Drag & Drop Menu

| <b>ATRACTIZ</b>     | 🖂 Inquiries 🚺 🛦 Users                                | i 🚺 🚂 Admin 🗸  |
|---------------------|------------------------------------------------------|----------------|
| Search              | Pages<br>View all pages                              | 🕷 Home / Pages |
| 🖵 Dashboard         |                                                      |                |
| 🛔 Pages & menu      |                                                      |                |
| ♥ Real estates >    | Pages                                                | ^              |
| Agents & Users      | D Homepage page_homepage-side                        | <b>⊘</b> ×     |
| ⊠ Inquiries >       |                                                      | <b>2</b> ×     |
| Profile             | Slider and Search page_homepage_filters              | 2 ×            |
| <b>∞</b> Settings > | C Map by Side page, homepage-side                    | <b>2</b> ×     |
|                     | D Featured page_featured                             | 2 ×            |
| Slider              | Audul us page agents      Rent page homepage-filters |                |
| M Statistics        | Sale page homepage-inters                            |                |
| 🖨 Backup            | Sale and Rent page homepage-filters                  | 2 ×            |
| Ø News/Blog →       |                                                      | 2 ×            |
| 🚔 Showroom 🛛 >      | D Investment in Mumbei page page ARTICLE             | <b>2</b> ×     |
| , <b>₽</b> Q&A →    | D Investment in Real Estate page_page ARTICLE        | <b>2</b> ×     |
|                     | C Advertisement page_showroom                        | <b>2</b> ×     |
|                     | L Hidden page example page page @                    | <b>2</b> ×     |
|                     | Ch Blogs page_news                                   | <b>8</b> ×     |
|                     | Ch FAQ page_expert                                   | <b>2</b> ×     |
|                     | Ch Contact page_contact                              | <b>2</b> ×     |
| ^                   |                                                      |                |