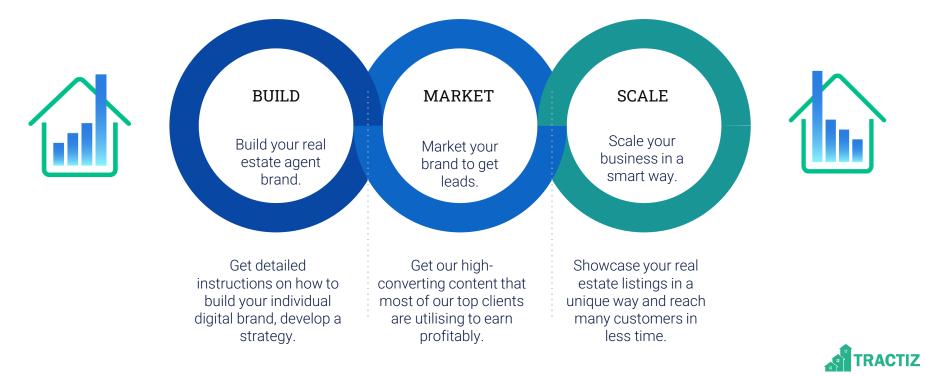

## Build Your Own System

Get more leads & sign new online clients in one place. You're just a click away. From closing more deals in less time with less effort.

## How It Works?

Just 3 simple steps to start using our application.

| REGISTER YOUR<br>BUSINESS                            | BUSINESS DESIGN                                                      | GO ONLINE                                                   |  |  |  |  |  |
|------------------------------------------------------|----------------------------------------------------------------------|-------------------------------------------------------------|--|--|--|--|--|
| • Just fill up the required information in the form. | • We design product for<br>you and guide you<br>through the process. | • Once your product is ready, you can launch your business. |  |  |  |  |  |