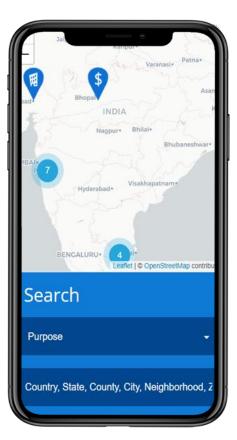

r>Si visible for  | Admin | Rohi Apartment     | Apartment  | Sale    | Apartment              | Pune                  | 34          | ٩       | R     | ×      | 0         |
|                  |        | 8    |               | Sutania Road                         |                           | visible for              | Admin | KK Property        | Commercial | Sale    | Commercial<br>property | Bhopel                | 391         | ٩       | ø     | ×      | 0         |
|                  |        | 7    |               | Kharadi, Pun                         |                           | visible for              | Admin | SP Tower           | Commercial | Sale    | Commercial property    | Pune                  | 149         | ٩       | æ     | ×      | 0         |



### **Mobile View**







#### DESCRIPTION

This Commercial property is a state-of-the-art commercial complex located in the business district of the city. The property is surrounded by all the modern amenities that make for a comfortable and convenient business environment. The complex is easily accessible from all major transportation routes, and is in close proximity to hotels, restaurants, and other business-related facilities. With the best deal in the market, this is a great opportunity for those looking for a commercial space in a prime



# 66

"Using Tractiz services has helped me reach more potential clients and has significantly increased my leads. I'm so glad I made the switch from offline to online." - Real Estate Agent (Mumbai)

"We highly recommend Tractiz to any real estate agencies looking to