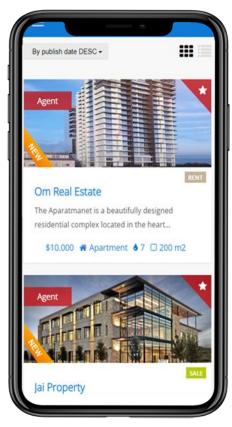

Si visible for  | Admin | Rohi Apartment     | Apartment  | Sale    | Apartment              | Pune                  | 34          | ٩       | R     | ×      | 0         |
|                  |        | 8    |               | Sutania Road                         |                           | visible for              | Admin | KK Property        | Commercial | Sale    | Commercial<br>property | Bhopel                | 391         | ٩       | ø     | ×      | 0         |
|                  |        | 7    |               | Kharadi, Pun                         |                           | visible for              | Admin | SP Tower           | Commercial | Sale    | Commercial property    | Pune                  | 149         | ٩       | æ     | ×      | 0         |



### **Mobile View**







#### DESCRIPTION

This Commercial property is a state-of-the-art commercial complex located in the business district of the city. The property is surrounded by all the modern amenities that make for a comfortable and convenient business environment. The complex is easily accessible from all major transportation routes, and is in close proximity to hotels, restaurants, and other business-related facilities. With the best deal in the market, this is a great opportunity for those looking for a commercial space in a prime



# 66

"Using Tractiz services has helped me reach more potential clients and has significantly increased my leads. I'm so glad I made the switch from offline to online." - Real Estate Agent (Mumbai)

"We highly recommend Tractiz to any real estate agencies looking to g